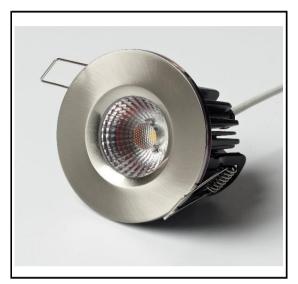

Complete with remote driver for improved performance and heat management. Also available in Chrome, Brushed Nickel and White

#### **ELAN & Driver**