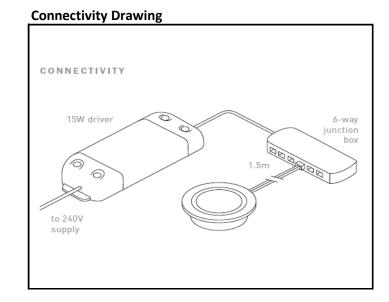

9mm Dia: 62mm Cut-out: 53mm

# Product Code

DLC-SS-CW

## **Description**

Recessed Stainless Steel COB d/light -3watt - Cool White - TOP connector

### Max Wattage

3W

### **Product Information**

Uniform light levels with wide beam angle. Available in aluminium or stainless steel finishes. Frosted diffuser. Also available in neutral & cool white.

| Lamp Included   | : Built in LED |
|-----------------|----------------|
| Lumens          | : 280          |
| Voltage         | : 12V          |
| Colour Temp     | : 6000K        |
| IP Rating       | : IP20         |
| Lamp Technology | : COB LED      |
| Shape           | : Round        |
| Plug Type       | : TOP          |
| Material Colour | : St.Steel     |
| Dimmable        | : Yes          |
|                 |                |