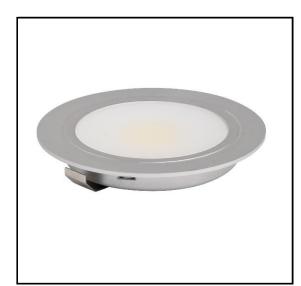

## **Description**

Recessed Stainless Steel COB d/light -3watt - Cool White - TOP connector

### **Product Information**

Uniform light levels with wide beam angle. Available in aluminium or stainless steel finishes. Frosted diffuser. Also available in neutral & cool white.

| Lamp Included   | : Built in LED |
|-----------------|----------------|
| Lumens          | : 280          |
| Voltage         | : 12V          |
| Colour Temp     | : 6000K        |
| IP Rating       | : IP20         |
| Lamp Technology | : COB LED      |
| Shape           | : Round        |
| Plug Type       | : TOP          |
| Material Colour | : St.Steel     |
| Dimmable        | : Yes          |
|                 |                |