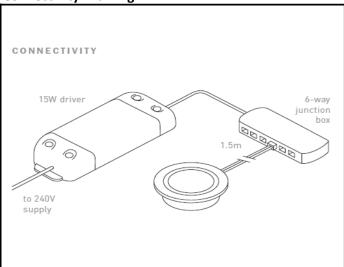

# **Data Specification Sheet**



#### **Dimensions (mm)**

Depth: 9mm
Dia: 62mm
Cut-out: 53mm

# **Product Code**

**DLC-SS-NW** 

#### **Description**

Recessed Stainless Steel COB d/light - 3watt - Neutral White - TOP connector

# **Max Wattage**

3W

# **Product Information**

Uniform light levels with wide beam angle. Available in aluminium or stainless steel finishes.

Frosted diffuser.

Also available in warm & cool white.

**Lamp Included** : Built in LED

Lumens : 270 Voltage : 12V **Colour Temp** : 4000K **IP Rating** : IP20 **Lamp Technology** : COB LED **Shape** : Round : TOP **Plug Type Material Colour** : St.Steel **Dimmable** : Yes

### **Connectivity Drawing**