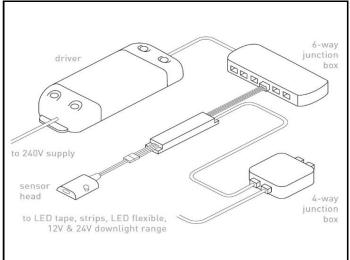

# **Data Specification Sheet**



#### **Sensor Head Dimensions (mm)**

Width: 18mm Length: 23mm Depth: 8mm

**Sensor Type** 

## **Product Code**

DSIR-DUO-JB

### **Description**

IR door sensor with twin heads and JB plug

### **Max Wattage**

12V: 24W - 24V: 48W

### **Product Information**

Positioned inside the cabinet. Open the door and the lights are activated. Shut the door and the lights turn off.

Requires relevant 12V or 24V driver.

12V Loading: 24W 24V Loading: 48W

Recommended fitting distance: 5mm

Lamp Included : N/A
Voltage : 12V / 24V
Material Colour : Silver

: IR Sensor

### **Connectivity Drawing**