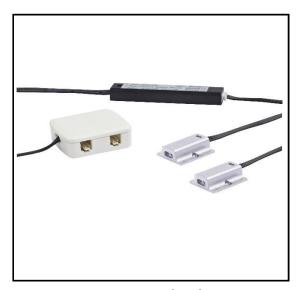

## **Product Code**

DSIR-DUO-JB

### **Description**

IR door sensor with twin heads and JB plug

### **Product Information**

Positioned inside the cabinet. Open the door and the lights are activated. Shut the door and the lights turn off.

Requires relevant 12V or 24V driver.

12V Loading: 24W 24V Loading: 48W

Recommended fitting distance: 5mm

Lamp Included : N/A
Voltage : 12V / 24V
Material Colour : Silver

: IR Sensor