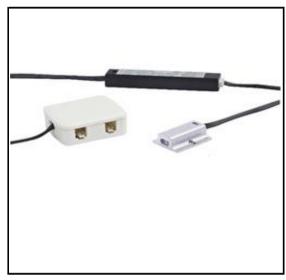

## **Product Code**

DSIR-JB

#### Description

IR door sensor with single head and JB plug

## **Product Information**

Twin head version available.

Positioned inside the cabinet. Open the door and the lights are activated. Shut the door and the lights turn off.

Requires relevant 12V or 24V driver.