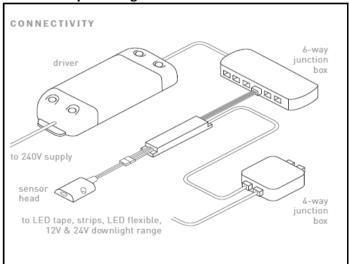

# **Data Specification Sheet**



#### **Dimensions (mm)**

Width: 18mm Length: 23mm Depth: 8mm

Lamp Included : N/A
Voltage : 12/240
Material Colour : Satin Silver
Sensor Type : IR Sensor

## **Product Code**

DSIR-JB

#### Description

IR door sensor with single head and JB plug

## **Max Wattage**

24/48

## **Product Information**

Twin head version available.

Positioned inside the cabinet. Open the door and the lights are activated. Shut the door and the lights turn off.

Requires relevant 12V or 24V driver.

12V Loading: 24W 24V Loading: 48W

Recommended fitting distance: 5mm

## **Connectivity Drawing**