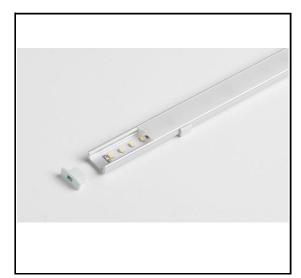

#### **Dimensions (mm)**

| Width Top   | : 17mm |
|-------------|--------|
| Width Inner | : 12mm |
| Depth       | : 8mm  |

| Product | Code |
|---------|------|
|         |      |

JS Profile

#### **Description**

Surface Mounted Profile with frosted diffuser fitted with LED tape.

### <u>Diffuser</u>

Frosted

## **Product Information**

Anodized aluminium profile with frosted diffuser

| Shape          | : Flat                                                                                                                                                 |
|----------------|--------------------------------------------------------------------------------------------------------------------------------------------------------|
| Mounting       | : Surface                                                                                                                                              |
| Length Up To   | : 2.5m                                                                                                                                                 |
| Colour         | : Aluminium                                                                                                                                            |
| USP 1          | : Can be supplied with any LED tape from our range.                                                                                                    |
| USP 2<br>USP 3 | : Supplied with any LED tape from our range.<br>: Supplied with 2m input lead and plug, end caps & mounting clips<br>: Any length available up to 2.5m |