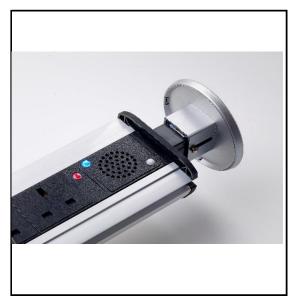

## **Product Code**

POW-3SS-BT

#### **Description**

Pop-up 3 x UK un-fused / 2 x USB -Stainless Steel finish top/ring - Blue Tooth Speaker - Input 1.5M cable + UK plug

## **Product Information**

Built in Bluetooth speaker to allow you to play music through a Bluetooth connection.

3 x UK plug sockets and 2 x USB power sockets in an aluminium housing that neatly slots away in its fully retracted position.