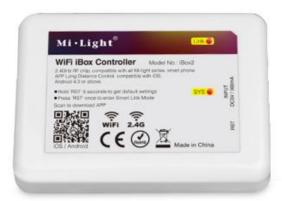

| Product Codes |          |
|---------------|----------|
| RF-Z-WIFILINK | Receiver |

## Mi-Light 3.0

| Technical Specification |                               |  |
|-------------------------|-------------------------------|--|
| Model                   | iBox2                         |  |
| Input                   | DC5V/500mA                    |  |
| Product Weight          | 36g                           |  |
| Communication Mode      | WiFi-IEEE 802. 11b/g/n 2.4GHz |  |
| Operating Systems       | IOS & Android 4.3 and above   |  |
| Receiver Dimensions     | 90.5mm x 66mm x 15mm          |  |