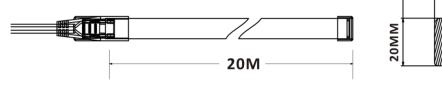

Dimension

12**0**ँ

# Features

11MM

- \* Max. run on 24V = 20M
  22 AWG copper wires inside, it's up to 20 meters run with single power
- \* S-shaped FPCB S-shaped PCB used, it's more flexible and twist-resistant.