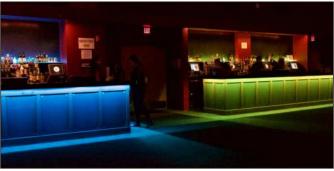

Product for indoor and outdoor architectural linear lighting on a DC24V S-shaped circuit, it can single run up to 20 meters.The LED circuit is completely encapsulated with PVC, and 0.5M as a cutting unit. It can be used to create straight lines on flat and curved surfaces. Easy to install and a robust design for difficult environments. Using accessories to be ordered separately