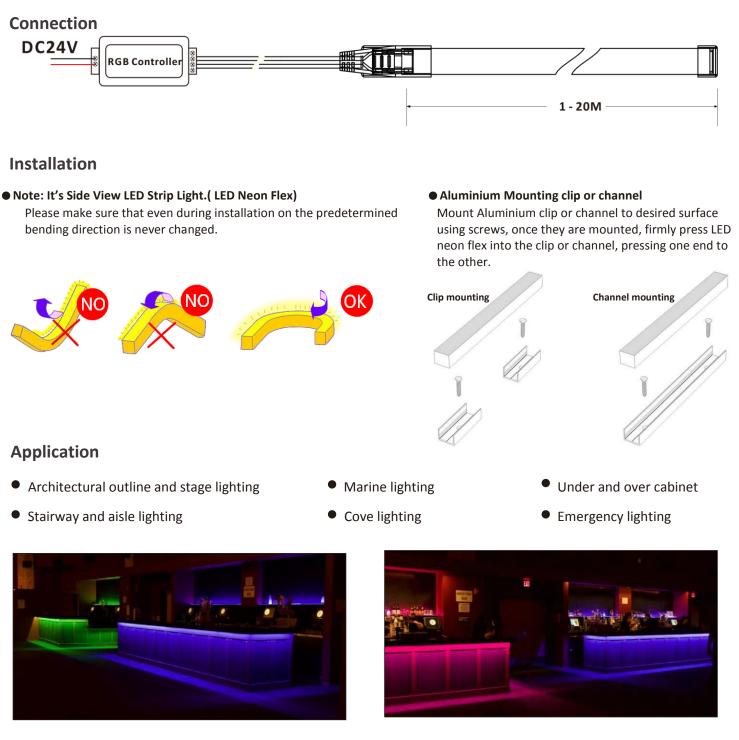

Product for indoor and outdoor architectural linear lighting on a DC24V S-shaped circuit, it can single run up to 20 meters.The LED circuit is completely encapsulated with PVC, and 0.5M as a cutting unit. It can be used to create straight lines on flat and curved surfaces. Easy to install and a robust design for difficult environments. Using accessories to be ordered separately

# The Circuit Principle Diagram