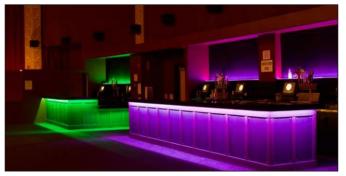

Product for indoor and outdoor architectural linear lighting on a DC24V S-shaped circuit, it can single run up to 20 meters.The LED circuit is completely encapsulated with PVC, and 0.5M as a cutting unit. It can be used to create straight lines on flat and curved surfaces. Easy to install and a robust design for difficult environments. Using accessories to be ordered separately