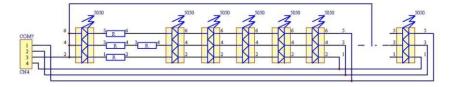

peration temp.:    | -20°C ~ +45°C                               |
| IP level:           | IP 65                                       |
| Cover Material:     | PVC                                         |
| FPCB:               | S-Shaped, W=12MM, Rolled copper foil, (2Oz) |
| Wire gauge:         | 22 AWG                                      |
| Max. Run:           | Max.=20M                                    |
| Control Technology: | PWM                                         |
| Dimmable:           | Yes                                         |
| Cutting Length      | 50 CM                                       |
|                     |                                             |

NOTE: The colour and wattage is allowed to float with  $\pm\,10\%$ 

# The Circuit Principle Diagram



# Features

11MM

- \* Max. run on 24V = 20M
  22 AWG copper wires inside, it's up to 20 meters run with single power
- \* S-shaped FPCB S-shaped PCB used, it's more flexible and twist-resistant.

#### \* Cu ng Unit = 50CM

Each 50cm can cut, user friendly.

# \* Copper wires

22 AWG copper wires inside, better strength and lower resistance.

# \* LED Cover: PVC

Non-toxic, high-temperature resistant and eco-friendly PVC used, long life-span and safety.