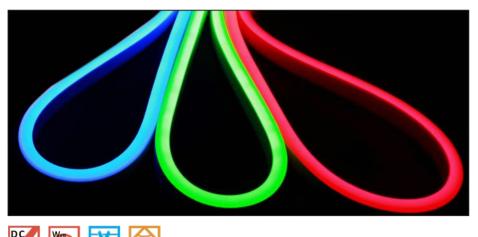

Product for indoor and outdoor architectural linear lighting on a DC24V S-shaped circuit, it can single run up to 20 meters.The LED circuit is completely encapsulated with PVC, and 0.5M as a cutting unit. It can be used to create straight lines on flat and curved surfaces. Easy to install and a robust design for difficult environments. Using accessories to be ordered separately

# Specification

| Model:              | NFX-RGB                                     |
|---------------------|---------------------------------------------|
| CRI:                | N/A                                         |
| LED Colour:         | RGB (R:620-625nm; G:520-525nm; B:465-470nm) |
| Luminous angle:     | 120°                                        |
| LED Package:        | SMD5050                                     |
| LED Qty:            | 72 LEDS/M                                   |
| Luminous flux:      | R: 33 lm/M ; G: 120 lm/M; B: 22 lm/M        |
| Operation Voltage:  | DC24V Constant Voltage                      |
| Power consumption:  | Max. 13.5W/M                                |
| Operation temp.:    | -20°C ~ +45°C                               |
| IP level:           | IP 65                                       |
| Cover Material:     | PVC                                         |
| FPCB:               | S-Shaped, W=12MM, Rolled copper foil, (2Oz) |
| Wire gauge:         | 22 AWG                                      |
| Max. Run:           | Max.=20M                                    |
| Control Technology: | PWM                                         |
| Dimmable:           | Yes                                         |
| Cutting Length      | 50 CM                                       |
|                     |                                             |