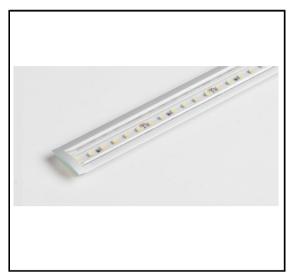

## Dimensions (mm)

Width Top : 24.6mm
Width Bottom : 17.5mm
Width Inner : 12.7mm
Depth : 7.12mm

Shape : Flat

Mounting : Recessed Length Up To : 2m

**Colour** : Aluminium

**USP 1** : Can be supplied with any LED tape from our range.

#### Description

Recessed Profile with diffuser fitted with LED tape.

#### **Product Information**

Anodized aluminium profile with choice of 3 grades of diffuser.

Supplied with any tape in the ELD range. Maximum continious length = 2m