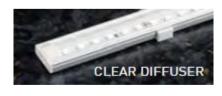

### Diffuser

Clear, Opal or Frosted

#### **Product Information**

Anodized aluminium profile with choice of 3 grades of diffuser.

Supplied with any tape in the ELD range. Maximum continious length = 2m