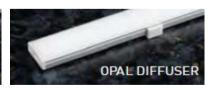

### Diffuser

Clear, Opal or Frosted

#### **Product Information**

Anodized aluminium profile with choice of 3 grades of diffuser.

Supplied with any tape in the ELD range. Maximum continious length = 2m