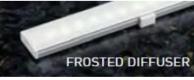

### Diffuser

Clear, Opal or Frosted

#### **Product Information**

Anodized aluminium profile with choice of 3 grades of diffuser.

Supplied with any tape in the ELD range. Maximum continious length = 2m