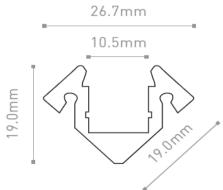

## **Dimensions (mm)**

| Width Bottom | : 19mm   |
|--------------|----------|
| Width Inner  | : 10.5mm |
| Depth        | : 26.7mm |

| Shape        | : Corner fit            |
|--------------|-------------------------|
| Mounting     | : Bracket set available |
| Length Up To | : 2M                    |
| Colour       | : Aluminium             |

### Line Drawing

Product Code

UCOC-PROFILE