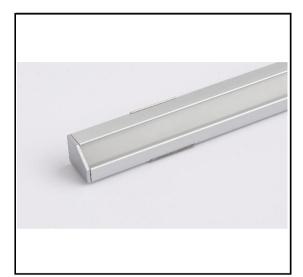

## **Description**

Corner profile with polycarbonate clear cover

#### **Product Information**

Anodized aluminium profile with choice of clear or frosted diffuser. Can be supplied with any LED tape from our range. Any length available up to 2m. Supplied with 2m input lead and plug, end

caps & mounting clips.

ELD - Compass House, Vision Park, Histon, Cambridge, CB24 9AD - 0844 846 6240