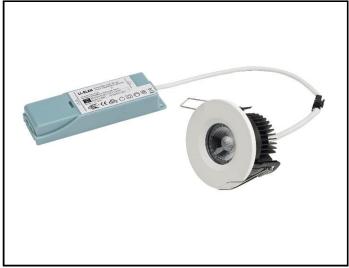

## **ELAN with Driver & Bezel**

Complete with remote driver for improved performance and heat management.

Available in Chrome, Brushed Nickel and

White