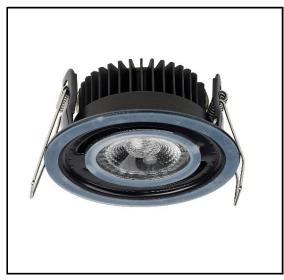

## **Dimensions (mm)**

Depth: 56mm
Dia: 84mm
Cut-out: 69mm

**Lamp Included** : Solid State Chip On Board

Lumens : 500 Voltage : 240 **Colour Temp** : 3000K **IP Rating** : IP65 **Cap Type** : LED **Lamp Technology** : LED **Beam Angle** : 40 **Dimmable** : Yes

#### Description

240V/8W Fixed LED - Dimmable -Complete with driver - Fire Rated - IP Rated - Body Only

## **Product Information**

COB reflector technology gives similar light effect to traditional dichroic halogen with a higher light output.

Available in 3000K (500 lumens) & 4000K (530 lumens) versions.

Smooth linear dimming: Tested with all major dimmers and home automation systems.

Complete with remote driver for improved performance and heat management.

Available in Chrome, Brushed Nickel and

White