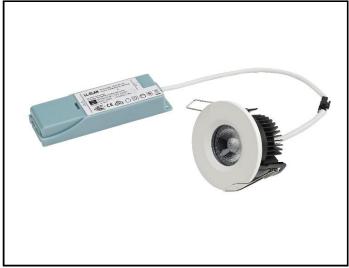

Complete with remote driver for improved performance and heat management.

Available in Chrome, Brushed Nickel and

White

## **ELAN with Driver & Bezel**