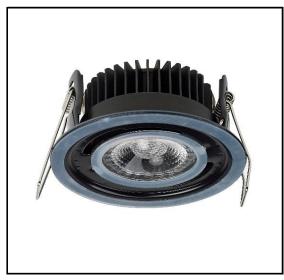

## **Dimensions (mm)**

Depth: 56mm
Dia: 84mm
Cut-out: 69mm

**Lamp Included** : Solid State Chip On Board

Lumens: 530Voltage: 240Colour Temp: 4000KIP Rating: IP65Cap Type: LEDLamp Technology: LEDBeam Angle: 40

**Dimmable** 

Fire Rated : Yes to 30, 60 and

90 minutes

: Yes

## **Product Code**

ELAN8B-4K

#### Description

240V/8W Fixed LED - Dimmable -Complete with driver - Fire Rated - IP Rated - Body Only

## **Max Wattage**

8

## **Product Information**

COB reflector technology gives similar light effect to traditional dichroic halogen with a higher light output.

Available in 3000K (500 lumens) & 4000K (530 lumens) versions.

Smooth linear dimming: Tested with all major dimmers and home automation systems.

Complete with remote driver for improved performance and heat management.

Available in Chrome, Brushed Nickel and

White