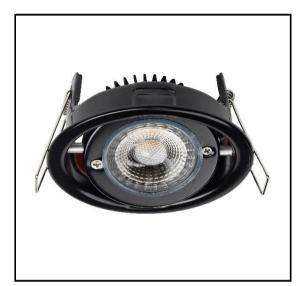

## **Description**

240V/8W Tilt LED - Dimmable - Complete with driver - Fire Rated

### **Product Information**

COB reflector technology gives similar light effect to traditional dichroic halogen with a higher light output. Available in 3000K (500 lumens) & 4000K (530 lumens) versions. Smooth linear dimming: Tested with all major dimmers and home automation systems. Complete with remote driver for improved performance and heat management. Bezel required. Available in White, Chrome,