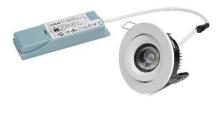

#### **ELAN & Driver**

Product Code ELAN8T-4K

## **Description**

240V/8W Tilt LED - Dimmable - Complete with driver - Fire Rated

### **Product Information**

COB reflector technology gives similar light effect to traditional dichroic halogen with a higher light output. Available in 3000K (500 lumens) & 4000K (530 lumens) versions. Smooth linear dimming: Tested with all major dimmers and home automation systems. Complete with remote driver for improved performance and heat management. Bezel required. Available in White, Chrome,