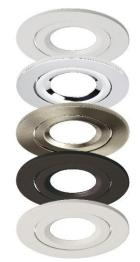

#### **ELAN Tilt Bezels**

ELD - Compass House, Vision Park, Histon, Cambridge, CB24 9AD - 0844 846 6240

### **Product Information**

COB reflector technology gives similar light effect to traditional dichroic halogen with a higher light output. Available in 3000K (500 lumens) & 4000K (530 lumens) versions. Smooth linear dimming: Tested with all major dimmers and home automation systems. Complete with remote driver for improved performance and heat management. Bezel required. Available in White, Chrome,

Br.Nickel, Black and Matt White