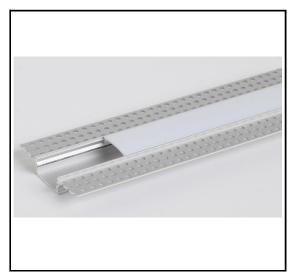

#### **Description**

Plaster In Wall Profile with Opal Diffuser

## **Product Information**

Anodized aluminium profile with opal diffuser.

Can fit any LED tape from ELD range. Maximum continious length = 2m