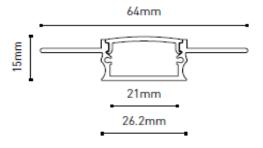

## **Dimensions (mm)**

Width Top : 64mm
Width Bottom : 26.2mm
Width Inner : 21mm
Depth : 15mm

Shape : T Shape
Mounting : Plaster In
Length Up To : 2m

Colour : Aluminium

**USP 1** : Can be supplied with any LED tape from our range.