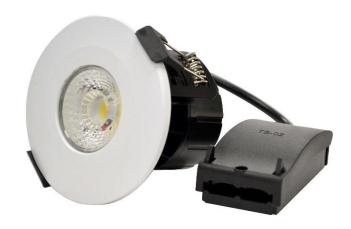

## **Features**

- COB reflector technology gives similar light effect to traditional dichroic halogen with a higher light output.
- · Smooth linear dimming.
- Driver on-board.
- · Push fit connections.
- Instant start.
- Easily switch between 3000K, 4000K & 6000K via the switch on the back of the product.
- Complete with 3 bezels: White, Brushed Nickel and Polished Chrome.
- IP65 rated.
- 3 Year Warranty.

| Product Codes |                                  |
|---------------|----------------------------------|
| Q2-CT         | Q2 8W COB Colour Temp Adjustable |

| Technical Specification  |                                                         |
|--------------------------|---------------------------------------------------------|
| reclinical Specification |                                                         |
| Fitting Type             | Solid State COB LED                                     |
| Voltage                  | 240V                                                    |
| Wattage                  | 8W                                                      |
| Lumens                   | 3K – 600lm<br>4K – 700lm<br>6K – 650lm                  |
| Colour Temperature       | 3000K<br>4000K<br>6000K                                 |
| Class                    | II                                                      |
| IP Rating                | IP65                                                    |
| Finish                   | White, Brushed Nickel & Polished Chrome bezels included |
| Dimmable                 | 0-100% Leading & Trailing Edge                          |
| Beam Angle               | 60°                                                     |
| Mounting                 | Recessed                                                |
| Fire Rated               | 30, 60 and 90 minutes                                   |