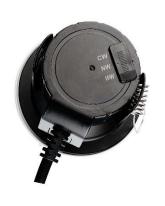

## **Features**

- COB reflector technology gives similar light effect to traditional dichroic halogen with a higher light output.
- · Smooth linear dimming.
- Driver on-board.
- · Push fit connections.
- Instant start.
- Easily switch between 3000K, 4000K & 6000K via the switch on the back of the product.
- Complete with 3 bezels: White, Brushed Nickel and Polished Chrome.
- IP65 rated.
- 3 Year Warranty.