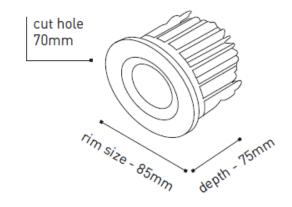

| Product Codes |                                  |
|---------------|----------------------------------|
| Q2-CT         | Q2 8W COB Colour Temp Adjustable |

| Technical Specification  |                                                         |
|--------------------------|---------------------------------------------------------|
| reclinical Specification |                                                         |
| Fitting Type             | Solid State COB LED                                     |
| Voltage                  | 240V                                                    |
| Wattage                  | 8W                                                      |
| Lumens                   | 3K – 600lm<br>4K – 700lm<br>6K – 650lm                  |
| Colour Temperature       | 3000K<br>4000K<br>6000K                                 |
| Class                    | II                                                      |
| IP Rating                | IP65                                                    |
| Finish                   | White, Brushed Nickel & Polished Chrome bezels included |
| Dimmable                 | 0-100% Leading & Trailing Edge                          |
| Beam Angle               | 60°                                                     |
| Mounting                 | Recessed                                                |
| Fire Rated               | 30, 60 and 90 minutes                                   |