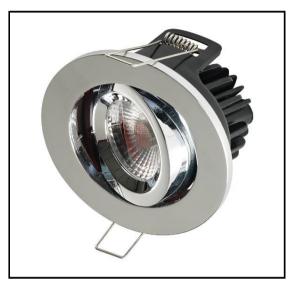

### **Dimensions (mm)**

Depth: 60mm
Dia: 96mm
Cut-out: 79mm

**Lamp Included** : Solid State Chip On Board

Lumens: 580Voltage: 240Colour Temp: 4000KIP Rating: IP20Lamp Technology: LEDBeam Angle: 40Dimmable: Yes

#### Description

240V/10W Tilt LED - Dimmable - Complete with driver - Fire Rated

### **Product Information**

COB reflector technology gives similar light effect to traditional dichroic halogen with a higher light output.

Available in 3000K (560 lumens) & 4000K (580 lumens) versions.

Smooth linear dimming: Tested with all major dimmers and home automation systems.

Complete with remote driver for improved performance and heat management.

Available in Chrome, Brushed Nickel and

White