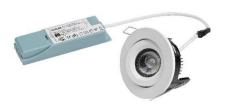

### **ELAN & Driver**

Smooth linear dimming: Tested with all major dimmers and home automation systems.

Complete with remote driver for improved performance and heat management.

Available in Chrome, Brushed Nickel and

White