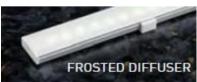

## Diffuser

Clear, Frosted, Opal

#### **Product Information**

Anodized aluminium profile with choice of 3 grades of diffuser.

Supplied with any tape in the ELD range.

Maximum continious length = 2m