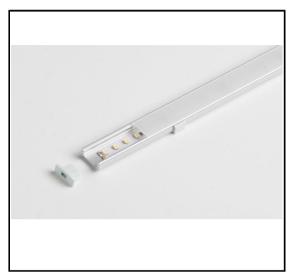

#### Description

Surface Mounted Profile with diffuser fitted with LED tape.

#### **Product Information**

Anodized aluminium profile with choice of 3 grades of diffuser.

Supplied with any tape in the ELD range.

Maximum continious length = 2m