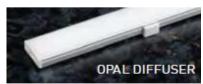

## Diffuser

Clear, Frosted, Opal

#### **Product Information**

Anodized aluminium profile with choice of 3 grades of diffuser.

Supplied with any tape in the ELD range.

Maximum continious length = 2m