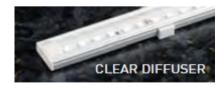

## Diffuser

Clear, Frosted, Opal

#### **Product Information**

Anodized aluminium profile with choice of 3 grades of diffuser.

Supplied with any tape in the ELD range.

Maximum continious length = 2m